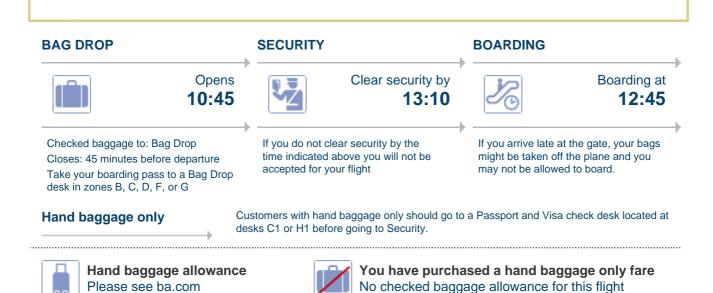

## MR PETR VOKAC you're ready to fly

| Flight<br>BA0273                            | From<br>HEATHROW<br>(LONDON)<br>Terminal 5 | To<br>LINDBERGH<br>FIELD (CA)<br>Terminal 2 | Group<br><b>4</b>       | Seat<br>52F |
|---------------------------------------------|--------------------------------------------|---------------------------------------------|-------------------------|-------------|
| Date<br>24 March                            | Clear security by 13:10                    | Boarding At<br>12:45                        | Departure time<br>13:45 |             |
| <b>Operating Airline</b><br>British Airways | <b>Class</b><br>World Traveller            | Booking reference<br>W999J6                 |                         |             |