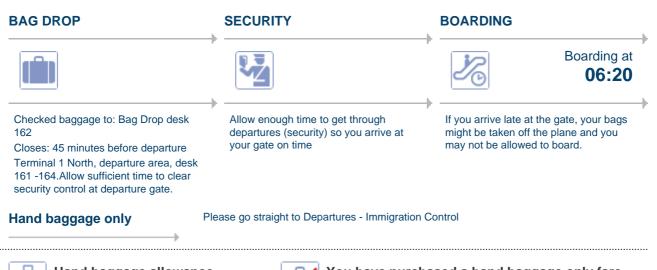

## MR PETR VOKAC you're ready to fly

| Flight<br>BA0853                            | From<br>PRAGUE<br>Terminal 1   | To<br>HEATHROW<br>(LONDON)<br>Terminal 3 | Group<br><b>4</b>    | Seat<br>26D |
|---------------------------------------------|--------------------------------|------------------------------------------|----------------------|-------------|
| Date<br>24 March                            |                                | Boarding At<br>06:20                     | Departure time 07:00 |             |
| <b>Operating Airline</b><br>British Airways | <b>Class</b><br>Euro Traveller | <b>Booking reference</b><br>W999J6       |                      |             |

## Your passport and/or visa(s) must be checked at the airport

We are required by certain countries to check your travel documents before you fly. Please see a British Airways representative at the airport.

## Passport and visa information

You can check the passport and visa requirements for your journey using the IATA Travel Centre at www.iatatravelcentre.com

Hand baggage allowance Please see ba.com

You have purchased a hand baggage only fare No checked baggage allowance for this flight